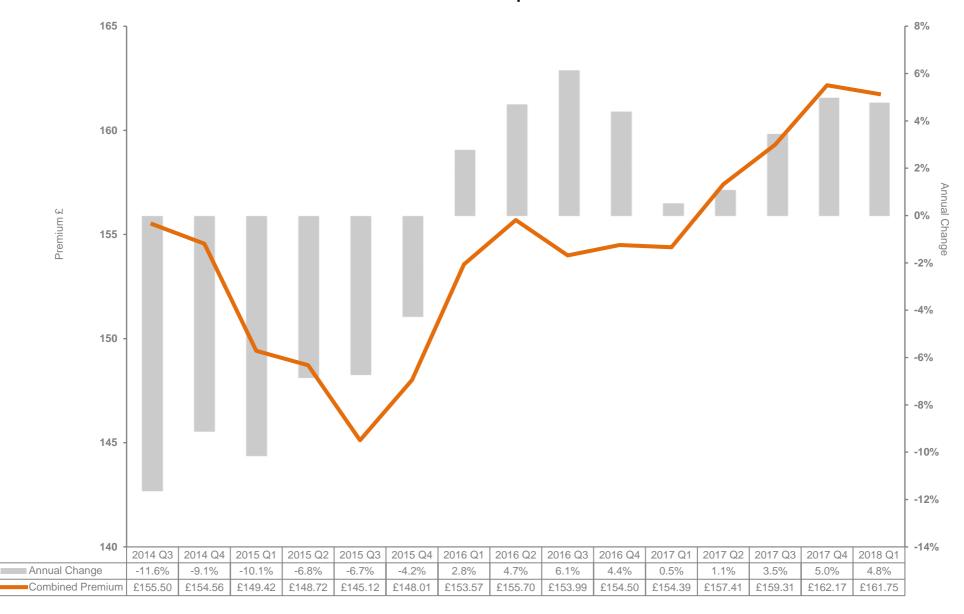

£66.23     | £65.56  | - 1.0% |
| 1920-1945  | £63.03     | £61.57  | - 2.3% |
| 1946-1979  | £56.10     | £55.29  | - 1.4% |
| 1980-1999  | £56.07     | £55.39  | - 1.2% |
| 2000+      | £55.05     | £53.97  | - 2.0% |

Combined summary by year built - all channels

|            | Shoparound |         |        |
|------------|------------|---------|--------|
| Year built | 2017 Q4    | 2018 Q1 | Change |
| <1920      | £193.46    | £193.32 | - 0.1% |
| 1920-1945  | £166.07    | £165.20 | - 0.5% |
| 1946-1979  | £147.53    | £147.38 | - 0.1% |
| 1980-1999  | £141.24    | £139.98 | - 0.9% |
| 2000+      | £131.58    | £134.25 | + 2.0% |

# **AA BIPI - Home Buildings Shoparound Premium**



# **AA BIPI - Home Contents Shoparound Premium**



# **AA BIPI - Home Combined Shoparound Premium**



### **AA British Insurance Premium Index - Home Insurance Shoparound Trends**