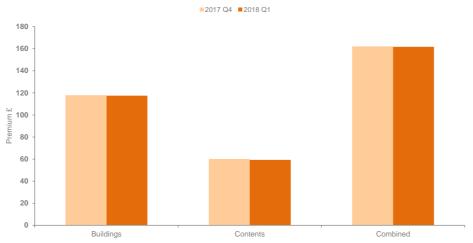

#### AA British Insurance Premium Index - Home Shoparound Premium All Channels

|           | 2017 Q4 | 2018 Q1 |
|-----------|---------|---------|
| Buildings | £117.89 | £117.47 |
| Contents  | £60.11  | £59.22  |
| Combined  | £162.17 | £161.75 |

#### All channels\*

|           | 2017 Q4 | 2018 Q1 | Change | 2017 Q1 | Change |
|-----------|---------|---------|--------|---------|--------|
| Buildings | £117.89 | £117.47 | - 0.4% | £111.73 | + 5.1% |
| Contents  | £60.11  | £59.22  | - 1.5% | £58.97  | + 0.4% |
| Combined  | £162.17 | £161.75 | - 0.3% | £154.39 | + 4.8% |