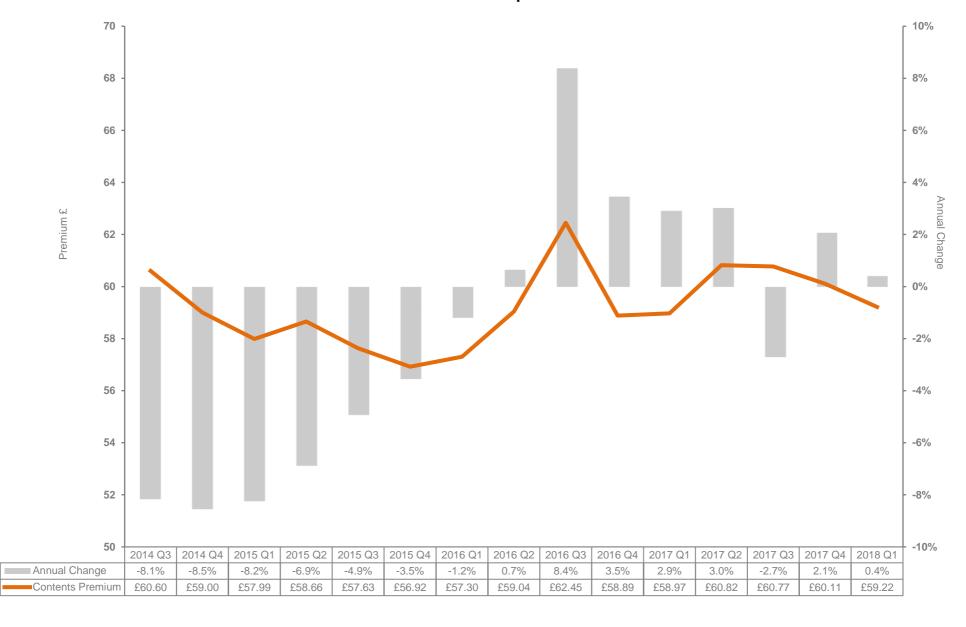

lt | 2017 Q4    | 2018 Q1 | Change |
| <1920      | £66.23     | £65.56  | - 1.0% |
| 1920-1945  | £63.03     | £61.57  | - 2.3% |
| 1946-1979  | £56.10     | £55.29  | - 1.4% |
| 1980-1999  | £56.07     | £55.39  | - 1.2% |
| 2000+      | £55.05     | £53.97  | - 2.0% |

Combined summary by year built - all channels

|            | Shoparound |         |        |
|------------|------------|---------|--------|
| Year built | 2017 Q4    | 2018 Q1 | Change |
| <1920      | £193.46    | £193.32 | - 0.1% |
| 1920-1945  | £166.07    | £165.20 | - 0.5% |
| 1946-1979  | £147.53    | £147.38 | - 0.1% |
| 1980-1999  | £141.24    | £139.98 | - 0.9% |
| 2000+      | £131.58    | £134.25 | + 2.0% |

# **AA BIPI - Home Buildings Shoparound Premium**



# **AA BIPI - Home Contents Shoparound Premium**



# **AA BIPI - Home Combined Shoparound Premium**



### **AA British Insurance Premium Index - Home Insurance Shoparound Trends**