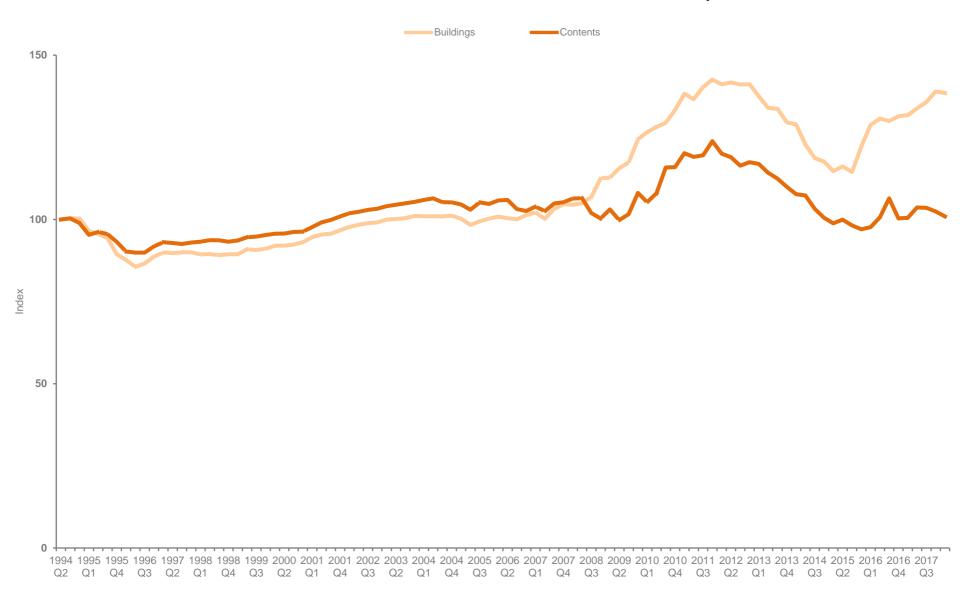

1946-1979  | £56.10     | £55.29  | - 1.4% |
| 1980-1999  | £56.07     | £55.39  | - 1.2% |
| 2000+      | £55.05     | £53.97  | - 2.0% |

Combined summary by year built - all channels

|            | Shoparound |         |        |
|------------|------------|---------|--------|
| Year built | 2017 Q4    | 2018 Q1 | Change |
| <1920      | £193.46    | £193.32 | - 0.1% |
| 1920-1945  | £166.07    | £165.20 | - 0.5% |
| 1946-1979  | £147.53    | £147.38 | - 0.1% |
| 1980-1999  | £141.24    | £139.98 | - 0.9% |
| 2000+      | £131.58    | £134.25 | + 2.0% |

# **AA BIPI - Home Buildings Shoparound Premium**



# **AA BIPI - Home Contents Shoparound Premium**



# **AA BIPI - Home Combined Shoparound Premium**



### **AA British Insurance Premium Index - Home Insurance Shoparound Trends**