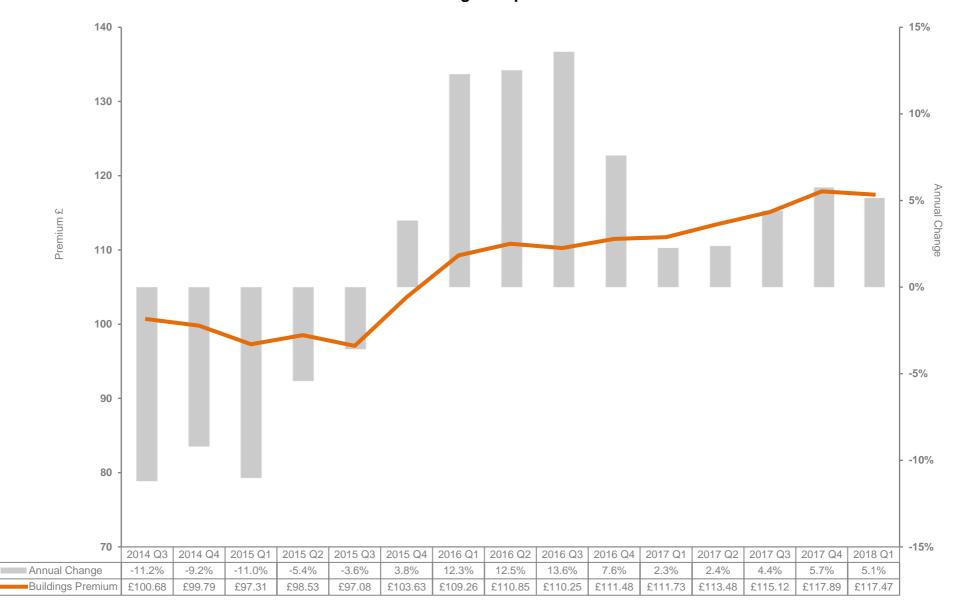

--------|------------|---------|--------|
| Year built | 2017 Q4    | 2018 Q1 | Change |
| <1920      | £66.23     | £65.56  | - 1.0% |
| 1920-1945  | £63.03     | £61.57  | - 2.3% |
| 1946-1979  | £56.10     | £55.29  | - 1.4% |
| 1980-1999  | £56.07     | £55.39  | - 1.2% |
| 2000+      | £55.05     | £53.97  | - 2.0% |

Combined summary by year built - all channels

|            | Shoparound |         |        |
|------------|------------|---------|--------|
| Year built | 2017 Q4    | 2018 Q1 | Change |
| <1920      | £193.46    | £193.32 | - 0.1% |
| 1920-1945  | £166.07    | £165.20 | - 0.5% |
| 1946-1979  | £147.53    | £147.38 | - 0.1% |
| 1980-1999  | £141.24    | £139.98 | - 0.9% |
| 2000+      | £131.58    | £134.25 | + 2.0% |

# **AA BIPI - Home Buildings Shoparound Premium**



# **AA BIPI - Home Contents Shoparound Premium**



# **AA BIPI - Home Combined Shoparound Premium**



### **AA British Insurance Premium Index - Home Insurance Shoparound Trends**